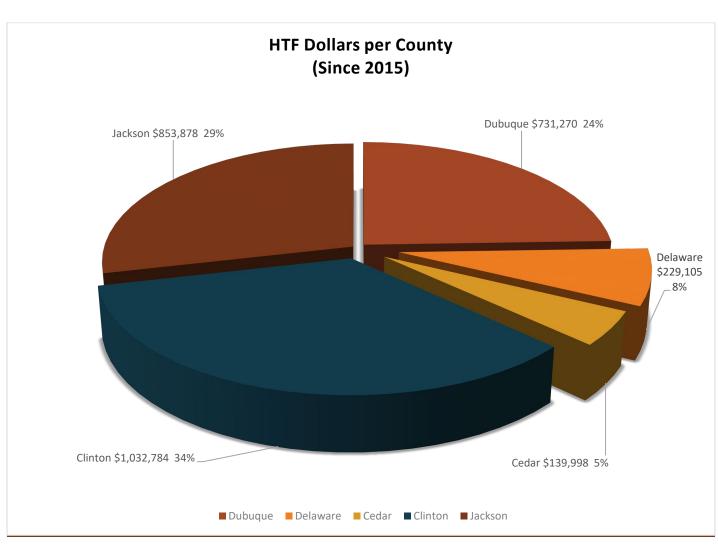

runt | 101101111111111111111111111111111111111 |      |
| USDA                       | Dubuque &<br>Clinton | \$ 15,000.00        | \$ 15,000.00          | \$ 0.00          | Grant | Rental Rehab                            | 0    |
|                            |                      |                     |                       |                  |       |                                         |      |
| EIRHC HTF                  |                      | \$ 50,119.00        | \$ 50,119.00          | \$ 22,902.19     |       | Administration                          |      |
|                            | Total Awarded:       | \$ 501,190.00       | \$ 629,233.00         | \$ 246,861.67    |       | Total Households                        | 71   |

## **Housing Trust Funds per Year**