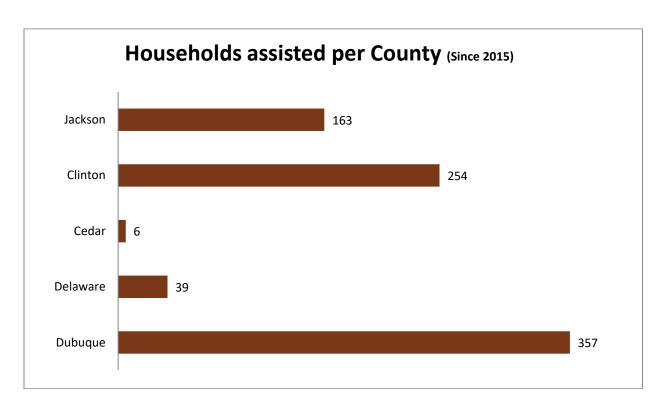

nt | 101101111111111111111111111111111111111 |      |
| USDA                       | Dubuque &<br>Clinton | \$ 15,000.00        | \$ 15,000.00          | \$ 0.00          | Grant | Rental Rehab                            | 0    |
|                            |                      |                     |                       |                  |       |                                         |      |
| EIRHC HTF                  |                      | \$ 50,119.00        | \$ 50,119.00          | \$ 22,902.19     |       | Administration                          |      |
|                            | Total Awarded:       | \$ 501,190.00       | \$ 629,233.00         | \$ 246,861.67    |       | Total Households                        | 71   |

## **Housing Trust Funds per Year**