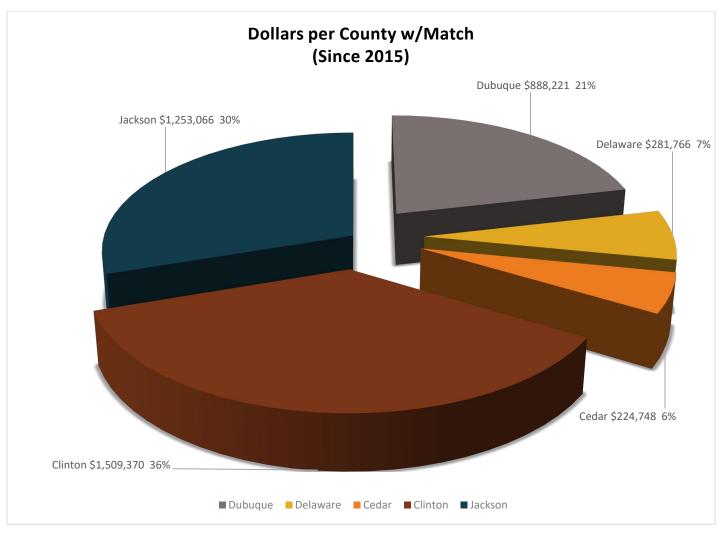

| 101101111111111111111111111111111111111 |      |
| USDA                       | Dubuque &<br>Clinton | \$ 15,000.00        | \$ 15,000.00          | \$ 0.00          | Grant | Rental Rehab                            | 0    |
|                            |                      |                     |                       |                  |       |                                         |      |
| EIRHC HTF                  |                      | \$ 50,119.00        | \$ 50,119.00          | \$ 22,902.19     |       | Administration                          |      |
|                            | Total Awarded:       | \$ 501,190.00       | \$ 629,233.00         | \$ 246,861.67    |       | Total Households                        | 71   |

## **Housing Trust Funds per Year**