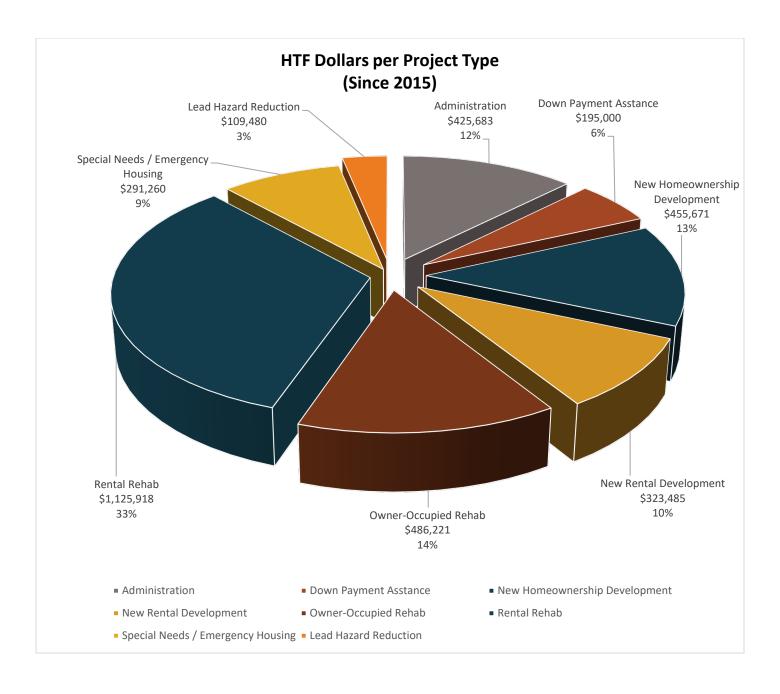

101101111111111111111111111111111111111 |      |
| USDA                       | Dubuque &<br>Clinton | \$ 15,000.00        | \$ 15,000.00          | \$ 0.00          | Grant | Rental Rehab                            | 0    |
|                            |                      |                     |                       |                  |       |                                         |      |
| EIRHC HTF                  |                      | \$ 50,119.00        | \$ 50,119.00          | \$ 22,902.19     |       | Administration                          |      |
|                            | Total Awarded:       | \$ 501,190.00       | \$ 629,233.00         | \$ 246,861.67    |       | Total Households                        | 71   |

## **Housing Trust Funds per Year**