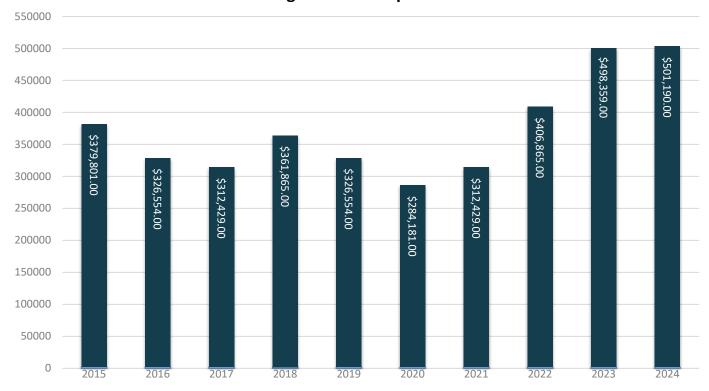

2022 - Iowa Finance Authority's Local Housing Trust Fund Program granted \$ 406,865.00 to EIRHC HTF with an additional \$ 103,025.00 in match funds, secured from recipients to be awarded back into area programs

2023 - Iowa Finance Authority's Local Housing Trust Fund Program granted \$ 498,359.00 to EIRHC HTF with an additional \$ 124,963.00 in match funds, secured from recipients to be awarded back into area programs

2024 - Iowa Finance Authority's Local Housing Trust Fund Program granted \$ 501,190.00 to EIRHC HTF with an additional \$ 128,043.00 in match funds, secured from recipients to be awarded back into area programs

## **Housing Trust Funds per Year**